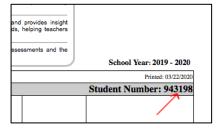

• The student will login to Clever using their Student# as their username (this is also their cafeteria number, and the # from their report card/progress report) and their 8-digit Date of Birth (without dashes or slashes) as their password. For example, if a student was born 3/22/2010 their password would be 03222010

• For additional help retrieving student#: You can also get your login credentials, or view the student's Student#, from the student/parent portal by logging into the portal (you will have to set up a parent or student account, or already have one, to login to the portal) and select the "Online Education" link from the left hand menu. The parent/student portal can be found at: <a href="https://scstn.powerschool.com/public/">https://scstn.powerschool.com/public/</a>