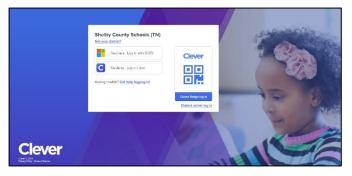

## Admins must login at: https://login.i-ready.com

• Need help resetting username or password? Click the "<u>Forgot Username/Password</u>" link on the login screen)

Teachers and Students must login via Clever at: https://clever.com/in/scs

• The student will login to Clever using their Student# as their username (this is also their cafeteria number, and the # from their report card/progress report) and their 8-digit Date of Birth (without dashes or slashes) as their password. For example, if a student was born 3/22/2010 their password would be 03222010