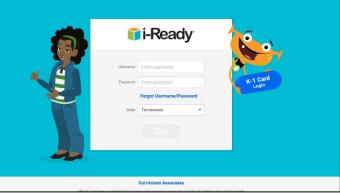

## Admins must login at: https://login.i-ready.com

• Need help resetting username or password? Click the "<u>Forgot Username/Password</u>" link on the login screen)

Teachers and Students must login via Clever at: https://clever.com/in/scs